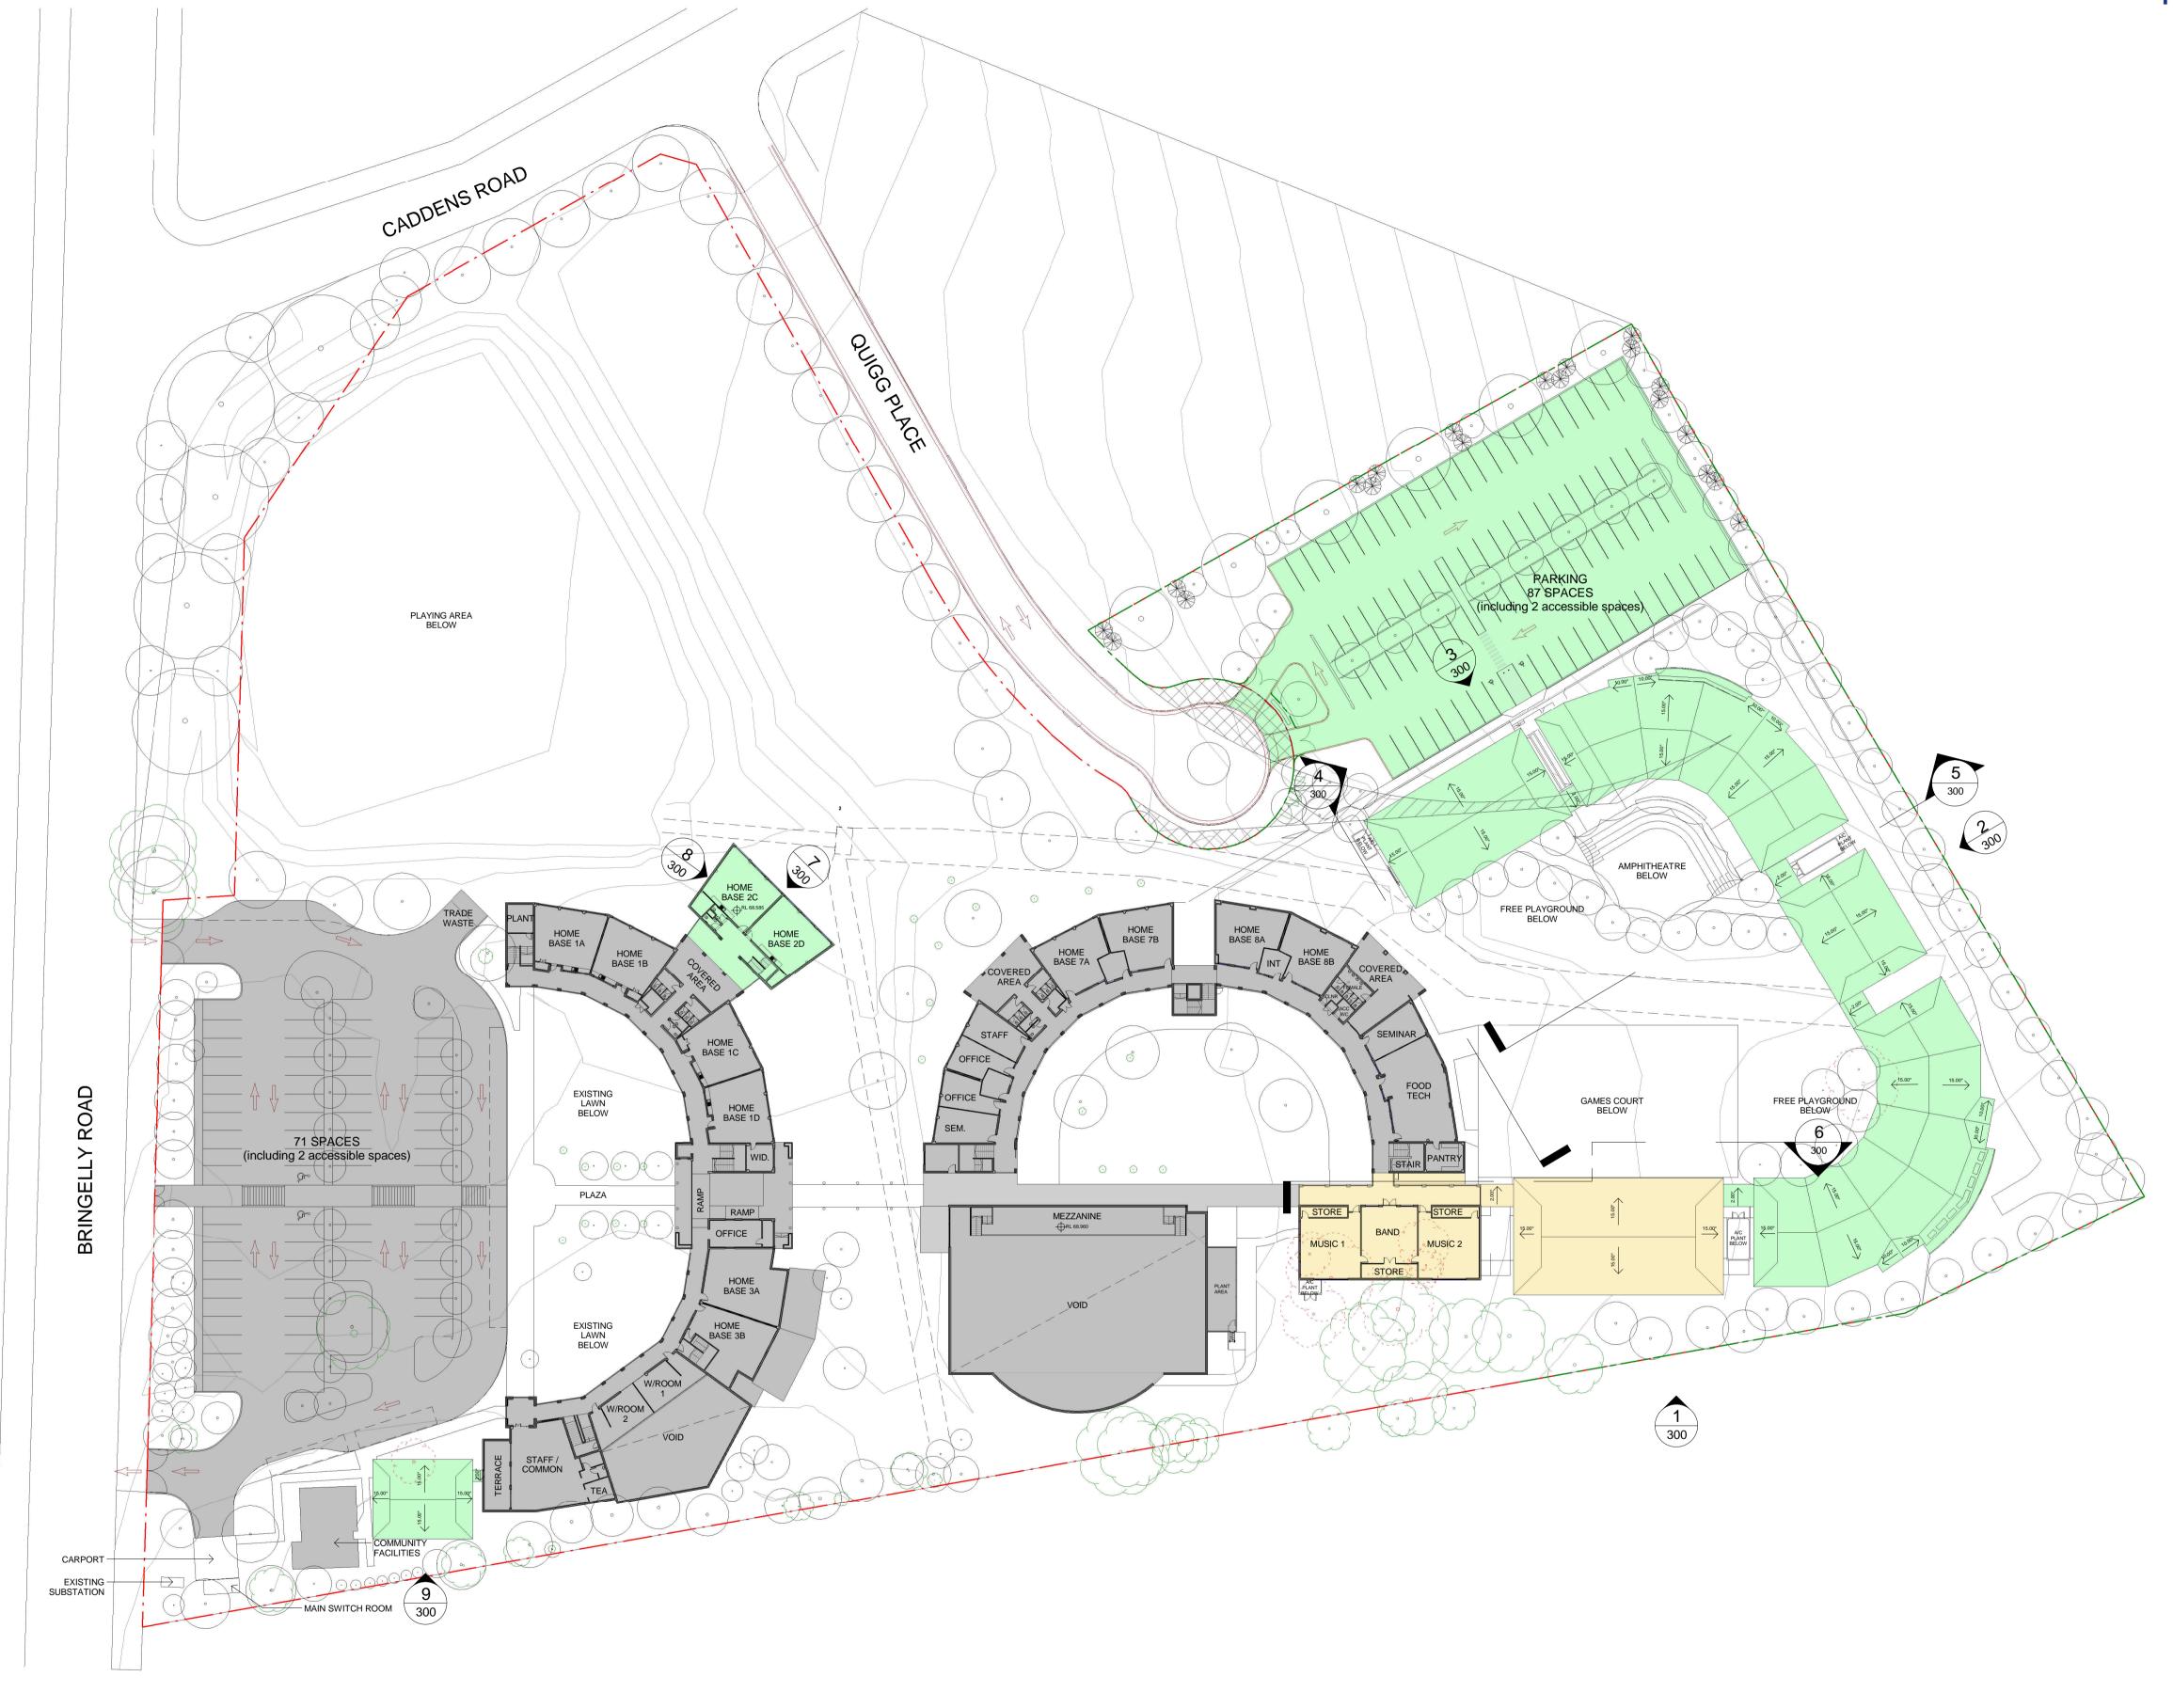

Concept Site Plan - Level 1

Project & Client Montgrove College - Revised DA

Orchard Hills The Pared Foundation

Architect **NBRS**+PARTNERS Level 3, 4 Glen Street, Milsons Point. NSW 2061 Australia T: 61 2 9922 2344 F: 61 2 9922 1308 E: architects@nbrsap.com.au W.www.nbrsap.com.au Any form of replication of this drawing in full or in part without the written permission of NBRS+PARTNERS Pty Ltd consistitutes an infringement of the copyright ABN 16 002 247 565 © 2016 Nominated Architects: Geoffery Deane reg No. 3766; Andrew Duffin reg No. 5602; Garry Hoddinett reg No. 5286